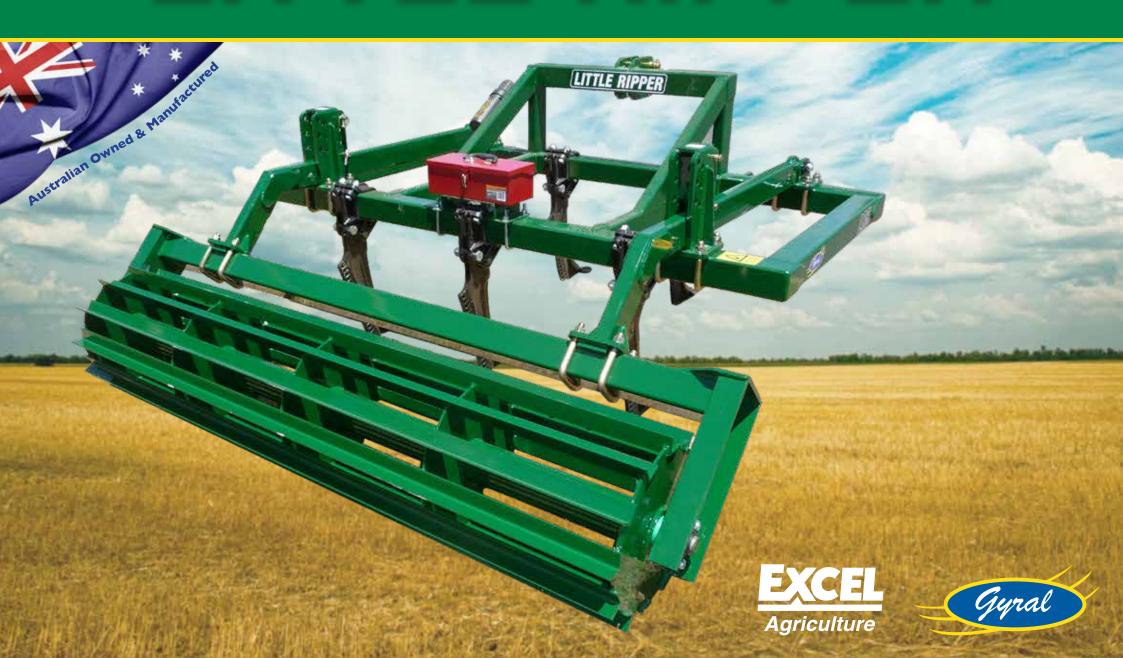

## LITTLE RIPPER

Caring for a small farm is a unique situation - you don't necessarily require large tractors or implements but you do require functional, reliable equipment

The Gyral brand is one of the agricultural products from the Great Western Manufacturing and the newly released Gyral "Little Ripper" is a perfect fit for small farm operations.

Gyral "Little Ripper" is easy to handle, dependable, affordable and guaranteed to make a difference for you

Gyral "Little Ripper" features include

- 5, 7, 9 and/ or 11 shank units
- Cat 2-3 linkage hookup
- Optional Crumble Roller
- Open up your countries hard pan, let in air and water
- Adjustable depth wheels
- Agpoint 23" cast ripper leg