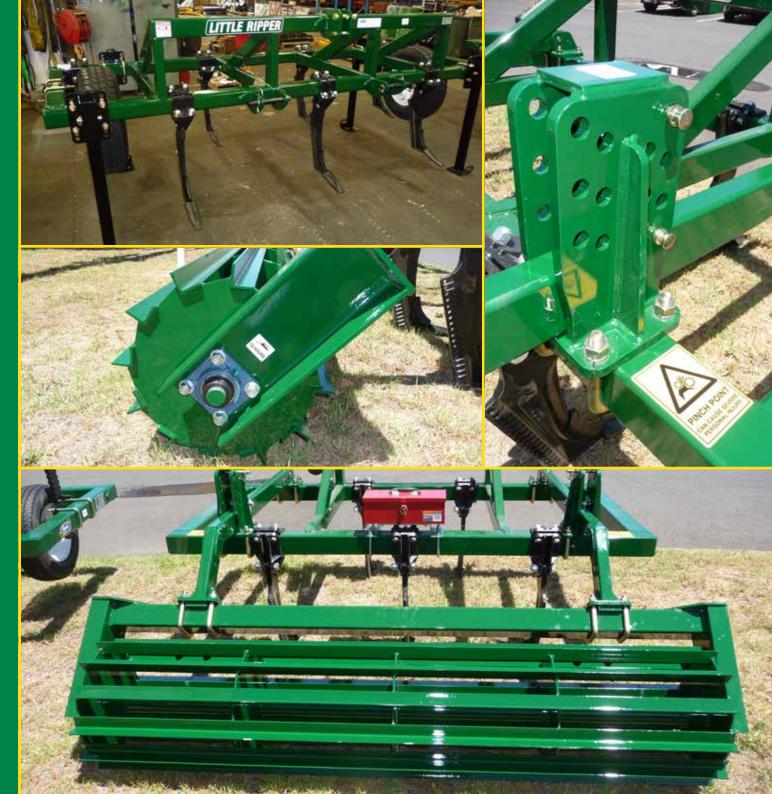

Gyral "Little Ripper" is easy to handle, dependable, affordable and guaranteed to make a difference for you

Gyral "Little Ripper" features include

- 5, 7, 9 and/ or 11 shank units
- Cat 2-3 linkage hookup
- Optional Crumble Roller
- Open up your countries hard pan, let in air and water
- Adjustable depth wheels
- Agpoint 23" cast ripper leg